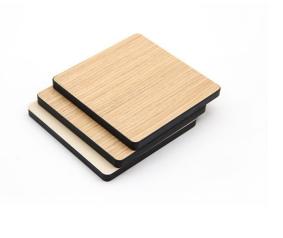

| HPL/Compact laminate |                                                                                                                                                                                                                                                               |
|----------------------|---------------------------------------------------------------------------------------------------------------------------------------------------------------------------------------------------------------------------------------------------------------|
| Size(mm)             | 1220*1830, 1220*2440, 1220*3660<br>1300*2800, 1300*3050, 1530*1830,<br>1530*3050,1530*3660, 1830*1830, 1830*2440,<br>1830*3660, 1830*4270.<br>NEW                                                                                                             |
|                      | 2130*2130mm, 2130*3050mm, 2130*3660mm, 2130*4270mm,                                                                                                                                                                                                           |
| Color                | solid color,woodgrain,stone color,metallic color                                                                                                                                                                                                              |
| Thickness(mm)        | 1-30                                                                                                                                                                                                                                                          |
| Application          | indoor and outdoor decorative,tabletop,kitchen cabinet,toilet partition,door,wall cladding,exterior panel                                                                                                                                                     |
| Surface treatment    | 1.matt surface treatment, 2.textured surface treatment, 3.glossy surface treatment, 4.NT surface treatment, 5.D8 surface treatment, 6.T3 surface treatment, 7.SP surface treatment, 9.embossed surface treatment, etc. to meet requirements of the customers. |

## **CORE COLOR**

FOR OTHER MEASURE THAT YOU CAN'T FIND IN THE CATALOGUE, PLEASE FEEL FREE TO CONTACT US!!

COLOR CHART OUR PRODUCTS HAVE DIFFERENT COLOR STYLES 01 Solid Colours 02 D8 Series Wood Grains \ Solids 03 NT Series Wood Grains 04 Metalic Series 05 T3 Series Stones