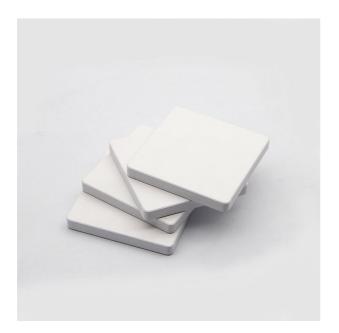

## **Panel HPL**

HPL PANEL compact laminate is a structural panel faced with two sides decorative surfaces. For its high strength, impact, water and humidity resistance, it is ideal for interior use such as wall panels, toilet partition, counters, lockers and furniture. It could be drilled, tapped, sanded, shaped and cut with standard carbide tipped tools. The rich colors of compact laminate make it outstanding in decoration.

| HPL/Compact laminate |                                                                                                                                                                                                                                                               |
|----------------------|---------------------------------------------------------------------------------------------------------------------------------------------------------------------------------------------------------------------------------------------------------------|
| Size(mm)             | 1220*1830, 1220*2440, 1220*3660<br>1300*2800, 1300*3050, 1530*1830,<br>1530*3050,1530*3660, 1830*1830, 1830*2440,<br>1830*3660, 1830*4270.<br>NEW                                                                                                             |
|                      | 2130*2130mm, 2130*3050mm, 2130*3660mm, 2130*4270mm,                                                                                                                                                                                                           |
| Color                | solid color,woodgrain,stone color,metallic color                                                                                                                                                                                                              |
| Thickness(mm)        | 1-30                                                                                                                                                                                                                                                          |
| Application          | indoor and outdoor decorative,tabletop,kitchen cabinet,toilet partition,door,wall cladding,exterior panel                                                                                                                                                     |
| Surface treatment    | 1.matt surface treatment, 2.textured surface treatment, 3.glossy surface treatment, 4.NT surface treatment, 5.D8 surface treatment, 6.T3 surface treatment, 7.SP surface treatment, 9.embossed surface treatment, etc. to meet requirements of the customers. |