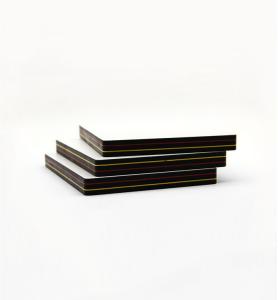

| HPL/Compact laminate |                                                                                                                                                                                                                                                               |
|----------------------|---------------------------------------------------------------------------------------------------------------------------------------------------------------------------------------------------------------------------------------------------------------|
| Size(mm)             | 1220*1830, 1220*2440, 1220*3660<br>1300*2800, 1300*3050, 1530*1830,<br>1530*3050,1530*3660, 1830*1830, 1830*2440,<br>1830*3660, 1830*4270.<br>NEW                                                                                                             |
|                      | 2130*2130mm, 2130*3050mm, 2130*3660mm, 2130*4270mm,                                                                                                                                                                                                           |
| Color                | solid color,woodgrain,stone color,metallic color                                                                                                                                                                                                              |
| Thickness(mm)        | 1-30                                                                                                                                                                                                                                                          |
| Application          | indoor and outdoor decorative,tabletop,kitchen cabinet,toilet partition,door,wall cladding,exterior panel                                                                                                                                                     |
| Surface treatment    | 1.matt surface treatment, 2.textured surface treatment, 3.glossy surface treatment, 4.NT surface treatment, 5.D8 surface treatment, 6.T3 surface treatment, 7.SP surface treatment, 9.embossed surface treatment, etc. to meet requirements of the customers. |

## **CORE COLOR**

FOR OTHER MEASURE THAT YOU CAN'T FIND IN THE CATALOGUE, PLEASE FEEL FREE TO CONTACT US!!

COLOR CHART OUR PRODUCTS HAVE DIFFERENT COLOR STYLES 01 Solid Colours 02 D8 Series Wood Grains \ Solids 03 NT Series Wood Grains 04 Metalic Series 05 T3 Series Stones